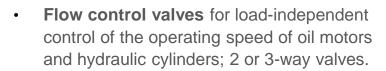

Info

- Control devices based on the load-sensing system (electric/mechanical, 3-way inlet pressure compensator, including valve series for pump input flow rates up to 120 I/min).
- Load-dependent proportional control LAP modular system (e.g., electrically proportional 3-way flow regulator for the independent operation of a second motor).