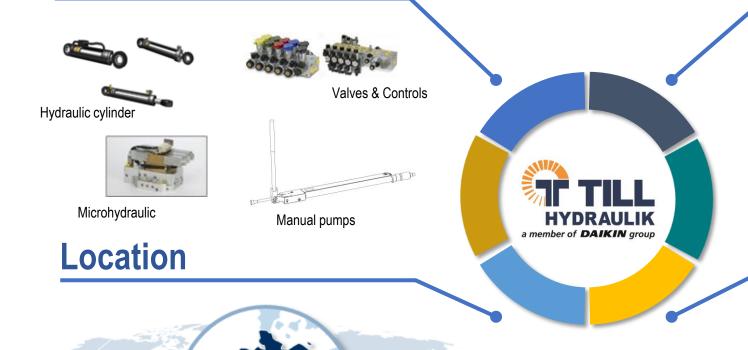

# **Products**

Helmstedt

## Description

Development and manufacturing of hydraulic cylinders customized to customer requirements in small and large series.

Wide range of cylinders (e.g. support cylinders, telescopic cylinders, etc.), control elements, and measurement systems (e.g. installation or assembly of valve cartridges, directional valves, limit switches, hydraulic accumulators, position measurement systems, etc.).

# **Applications**

**Development and production of** valves and control technologies, fully customizable to specific customer requirements and adaptable to highly specialized applications.

Wide product range, including valve blocks, modular systems, system solutions, and custom solutions.

### **Applications**

Development and production of microhydraulic complete systems, widely used, including for medical applications.

Micro valves size 02 and pressure up to 600 bar.